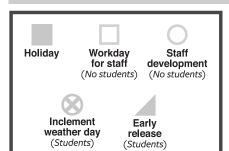

#### **Student Holidays**

| Labor Day          | September 4          |
|--------------------|----------------------|
| Holiday            | October 6 - 9        |
| Holiday            | November 7           |
| Thanksgiving       | November 20 - 24     |
| Winter Break       | Dec. 18 - Jan. 2     |
| Martin Luther King | , Jr. DayJan. 15     |
| Holiday            | February 16          |
| Presidents' Day    | February 19          |
| Holiday            | March 5              |
| Spring Break       | March 11 - 15        |
| Holiday            | . March 29 - April 1 |
| Holiday            | April 19             |

### **Student Early Release**

December 15 May 23

#### **Staff Development**

August 1 - 7 February 16
October 6 March 5
November 7 April 19

# **Student Make-up Days**

Make-up day for inclement weather (if needed), is:

**Students** February 16

May 23